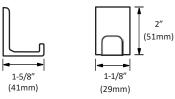

#### TOWEL BAR

| 2"(51mm) |                    | 2-3/4 | "<br>n) |
|----------|--------------------|-------|---------|
|          | 22-1/2"<br>(622mm) |       |         |

Disclaimer: Nerval makes every effort to provide accurate specification data. However, specification may change without notice. Please visit the Nerval website to see NERVAL'S TERMS AND CONDITONS.