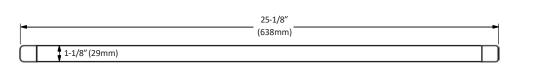

#### TOWEL BAR

| 2"(51mm) |                    | 2-3/4 | "<br>n) |
|----------|--------------------|-------|---------|
|          | 22-1/2"<br>(622mm) |       |         |

Disclaimer: Nerval makes every effort to provide accurate specification data. However, specification may change without notice. Please visit the Nerval website to see NERVAL'S TERMS AND CONDITONS.