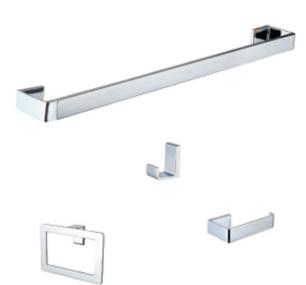

### MODEL: VERA (2300CP SERIES)

TOWEL BAR BA-2301CP

**TOILET PAPER HOLDER** BA-2302CP

**ROBE HOOK** BA-2303CP

HAND TOWEL RING BA-2304CP